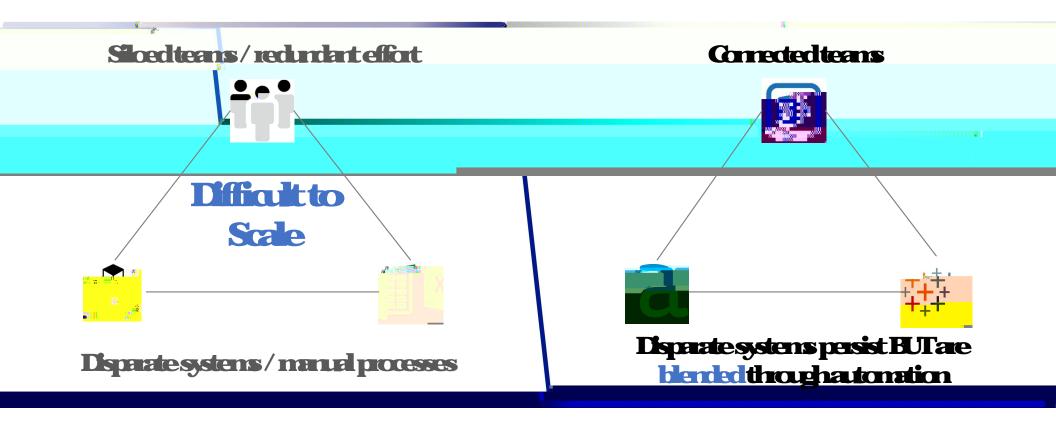

#### Refue

Sloedteans/redundanteffort

**Carrected teams** 

Difficult to Scale

Disparate systems / narual processes

Highly Scalable

Disparate systems persist BUT are blended through automation

With SiGventhr 360 Hywheel